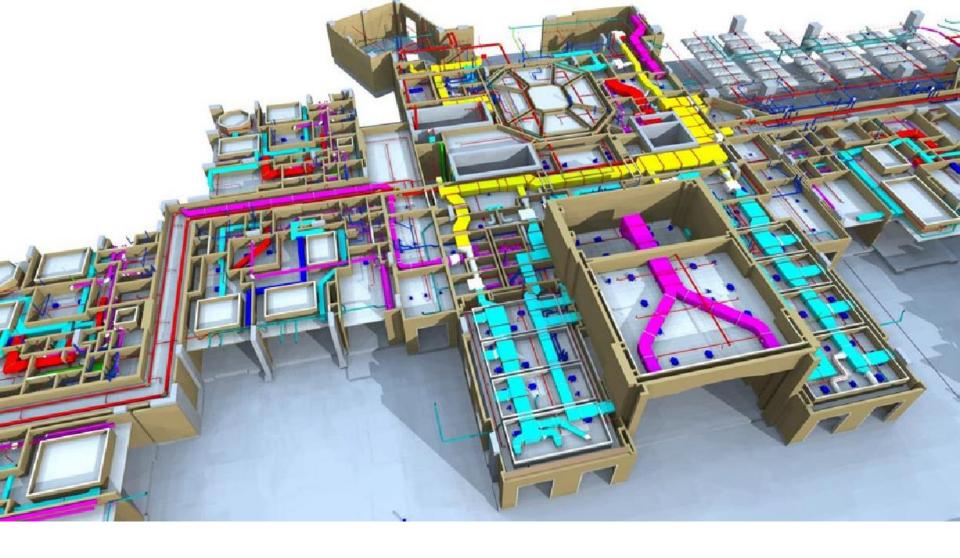

#### **Mechanical Services**

- ✓ Mechanical Duct and Duct Fittings Modeling
- ✓ Mechanical Equipment Modeling as per submittal/cut-sheet provided
- ✓ Duct Layout as per project specification and code applicable
- ✓ BOQ of Ducts, Duct Fittings, Mechanical Equipment, Diffusers, Grills, etc.
- ✓ Mechanical Equipment Detailing (sections and isometric)
- ✓ Mechanical Components Modeling (with connections)
- ✓ Walk-Through of MEP / BIM Models
- ✓ Rendered views of Mechanical BIM Models

#### **Mechanical Piping**

- ✓ Coordinated 3D Piping Models
- ✓ Mechanical Piping Shop Drawings
- ✓ Mechanical Room Layout Models
- ✓ Sleeve / Penetration Drawings

#### **Electrical BIM Services**

✓ Electrical Lighting Fixtures Layout Modeling as per given schedules

✓ Detailed light fixtures with including : volts, lamps, fitting type

✓ Wiring of fixtures with switches and panels as per drawing

✓ Cable trays in BIM Electrical Model as per given drawings

✓ Rendering of BIM Model with Lights

- ✓ Walk through of Electrical BIM Model
- ✓ BOQ of Electrical Elements
- ✓ Schedules of circuits and panel boards

#### **Plumbing BIM Services**

- ✓ Plumbing and Drainage Drafting Services
- ✓ Compressed Air Gas System Plan Drawings
- ✓ Equipment Schedules
- ✓ Sanitary Fixture Revit Models
- ✓ Water supply and Distribution Plan Drafting services