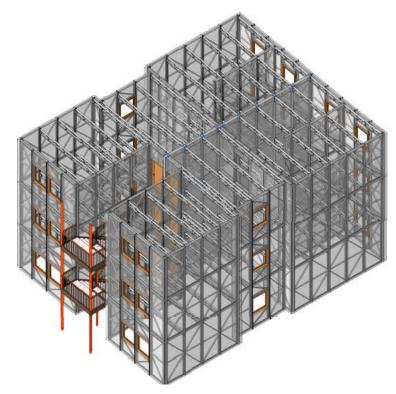

# Structural Design Services

### Structural Design

Olilo's caters to the demands of structural engineering services pertaining to steel, composite, reinforced concrete, pre-stress, post tensioned and masonry structures to name a few. Serving as an extend arm to structural engineering firms, we have worked for a lot of complex and structurally demanding projects that involve load calculation, foundation design, retaining wall design, roof structure, beam/slab/column/frame design, Steel /Concrete/ RCC structure design etc.