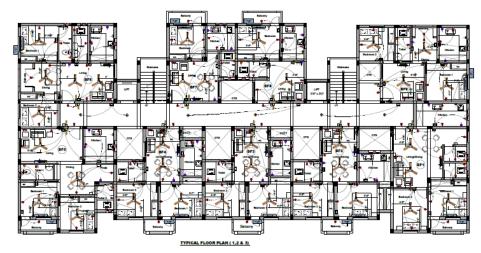

#### **Electrical BIM Services**

✓ Electrical Lighting Fixtures Layout Modeling as per given schedules

✓ Detailed light fixtures with including : volts, lamps, fitting type

✓ Wiring of fixtures with switches and panels as per drawing

✓ Cable trays in BIM Electrical Model as per given drawings

✓ Rendering of BIM Model with Lights

- ✓ Walk through of Electrical BIM Model
- ✓ BOQ of Electrical Elements
- ✓ Schedules of circuits and panel boards

| LEGEND    |                            |                        |        |                                               |                        |         |                     |                        |        |                               |                         |
|-----------|----------------------------|------------------------|--------|-----------------------------------------------|------------------------|---------|---------------------|------------------------|--------|-------------------------------|-------------------------|
| SYMBOL    | DESCRIPTION                | HEIGHT FROM<br>PPL (PQ | SYMBOL | DESCRIPTION                                   | HEIGHT FROM<br>FFL (FQ | 9774BOL | DESCRIPTION         | HIBSHT PROM<br>FPL (PQ | SYMBOL | DESCRIPTION                   | HIBSHT PROB<br>FPL (Pt) |
|           | Wed Sgid                   | 800"                   | 0:     | 16 Amps socket sithout switch<br>for gayser   | 80"                    | *       | Celling light point |                        | ₹      | # Way ton mob<br>distribution |                         |
| $\lambda$ | Celling fan point          | •                      | 0-     | EX rips social without switch<br>for achieved | erc*                   | 00      | 2 Way Switch        | es.                    | 100    | Exhaust fan location          |                         |
| -Ф−       | 6 Amps social with switch  | 20.120.160.            | B-     | 20 amps Socket for aic<br>Above Street Ltd    |                        |         | Switch box          | er.                    |        | Circute Line                  |                         |
| •=        | 18 Amps socket with switch | 207/507                | •      | Telephone point                               | 20"                    | à       | Calling bell point  | 84.                    | -      | Aic Indoor Unit               |                         |
| ••        | Ty Point                   | 20"                    | 8      | FootLight                                     | 18"                    |         | Calling bell switch | er                     | 700    | Aic Outdoor Unit              |                         |