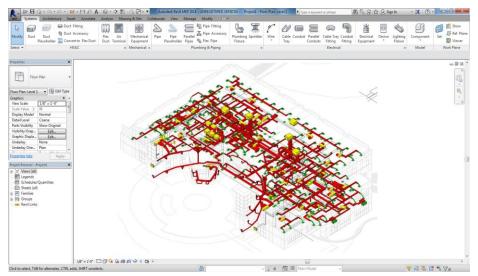

#### **Mechanical Services**

- ✓ Mechanical Duct and Duct Fittings Modeling
- ✓ Mechanical Equipment Modeling as per submittal/cut-sheet provided
- ✓ Duct Layout as per project specification and code applicable
- ✓ BOQ of Ducts, Duct Fittings, Mechanical Equipment, Diffusers, Grills, etc.
- ✓ Mechanical Equipment Detailing (sections and isometric)
- ✓ Mechanical Components Modeling (with connections)
- ✓ Walk-Through of MEP / BIM Models
- ✓ Rendered views of Mechanical BIM Models

#### **Mechanical Piping**

- ✓ Coordinated 3D Piping Models
- ✓ Mechanical Piping Shop Drawings
- ✓ Mechanical Room Layout Models
- ✓ Sleeve / Penetration Drawings