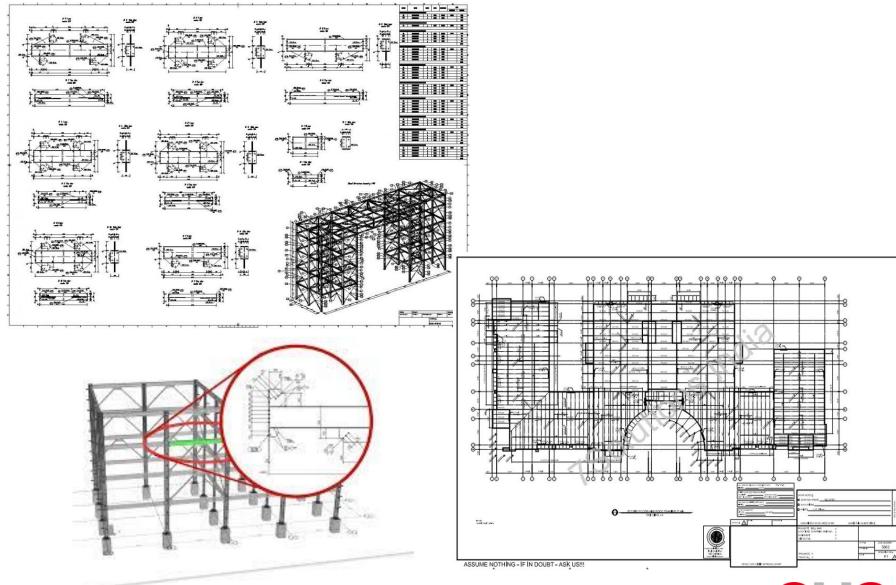

### Structural Design

Olilo's caters to the demands of structural engineering services pertaining to steel, composite, reinforced concrete, pre-stress, post tensioned and masonry structures to name a few. Serving as an extend arm to structural engineering firms, we have worked for a lot of complex and structurally demanding projects that involve load calculation, foundation design, retaining wall design, roof structure, beam/slab/column/frame design, Steel /Concrete/ RCC structure design etc.

#### **Olilo's Structural Design Services:**

- ✓ Preparation of Accurate 3D Models for the Complete Structure from the Architectural and Structural
- **Drawings**
- ✓ Detailing for Structural designs
- ✓ Detailed Construction/Working Drawings for structures
- ✓ Shop Drawings of Beams, Columns, Joists, Stairs, Lintels, Roof Frames, Shelf Angles, Bearing Plates,
- Frames, Bracings and Wall Partition Supports
- ✓ Structural Design, Analysis and Validation
- √ 3D Modeling and Production sequences / Erection Drawings for Construction Management and

Visualization