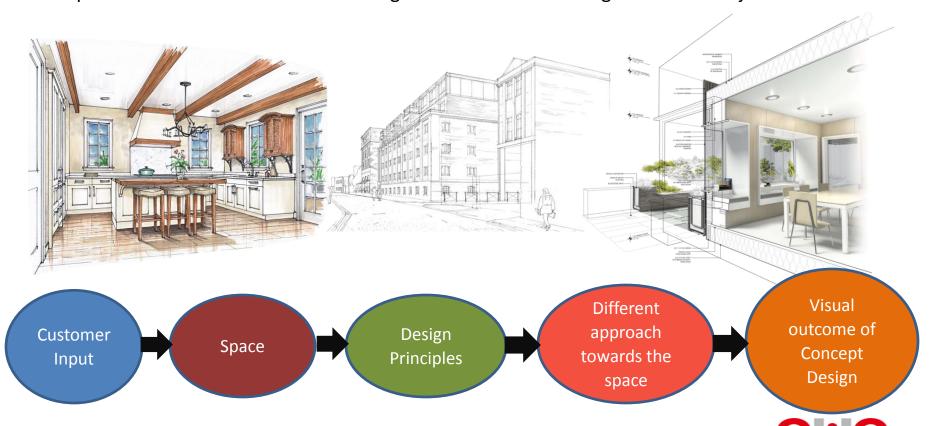

### **Concept Design**

Design concept is the primary logic behind the design. Our designers study and understand the space to think about the concept and create a framework for how the space should be.

Conceptual descriptions set at the early stages of the design process are used to frame some general design approach. Interpreting the output of the design action confers meaning on the concepts. conceptual frameworks can assist in setting boundaries and framing reasonable objectives.