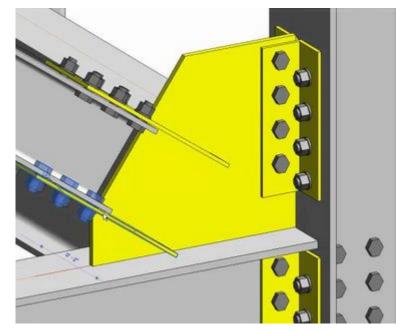

#### **Olilo's Structural Design Services:**

- ✓ Preparation of Accurate 3D Models for the Complete Structure from the Architectural and Structural
- **Drawings**
- ✓ Detailing for Structural designs
- ✓ Detailed Construction/Working Drawings for structures
- ✓ Shop Drawings of Beams, Columns, Joists, Stairs, Lintels, Roof Frames, Shelf Angles, Bearing Plates,
- Frames, Bracings and Wall Partition Supports
- ✓ Structural Design, Analysis and Validation
- √ 3D Modeling and Production sequences / Erection Drawings for Construction Management and

Visualization