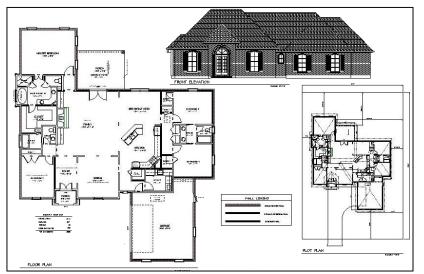

# **Architectural Design Services**

# Architectural Design Services - Overview

Olilo maintains a reputation for delivering exceptional architectural design services to government, research, education, private sector, and industrial clients. The firm's extensive services ranges from the planning and design of technically sophisticated restaurants, private sector industrial buildings, office, manufacturing, and warehouse projects.

Olilo's architects are experienced at identifying client needs and program requirements and translating that knowledge into responsive design solutions.

Olilo's design team consistently delivers functional, aesthetically pleasing, and sustainable solutions.