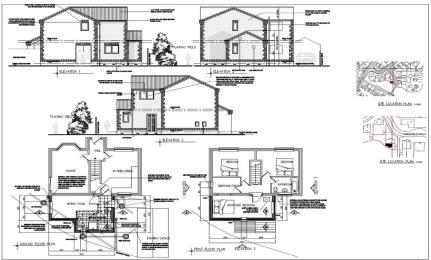

# Structural Design Services

### Structural Design

Olilo's caters to the demands of structural engineering services pertaining to steel, composite, reinforced concrete, pre-stress, post tensioned and masonry structures to name a few. Serving as an extend arm to structural engineering firms, we have worked for a lot of complex and structurally demanding projects that involve load calculation, foundation design, retaining wall design, roof structure, beam/slab/column/frame design, Steel /Concrete/ RCC structure design etc.

#### **Olilo's Structural Design Services:**

- ✓ Preparation of Accurate 3D Models for the Complete Structure from the Architectural and Structural
- **Drawings**
- ✓ Detailing for Structural designs
- ✓ Detailed Construction/Working Drawings for structures
- ✓ Shop Drawings of Beams, Columns, Joists, Stairs, Lintels, Roof Frames, Shelf Angles, Bearing Plates,
- Frames, Bracings and Wall Partition Supports
- ✓ Structural Design, Analysis and Validation
- √ 3D Modeling and Production sequences / Erection Drawings for Construction Management and