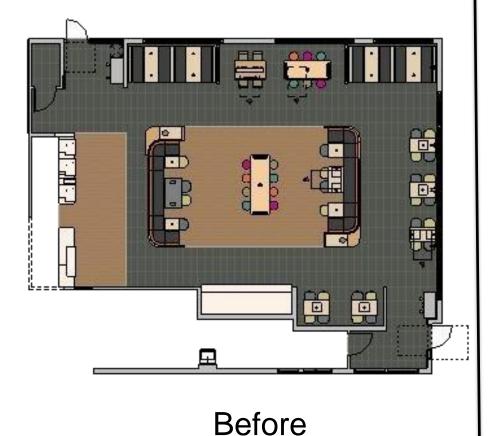

ding the store
- Make the store lively and new
- Furniture finishes blend well with the existing store

Cost effective







## **Space Planning**

In space planning, the design professional blocks out interior spatial areas, defines circulation patterns, and develops plans and layouts for furniture and equipment placement.

Space allocation criteria, building codes and access for the disabled, furniture standards, circulation and work flow, design considerations, the constraints of fixed building elements and flexibility for accommodating future space needs are considered in space planning.

#### **Olilo's Approach**

Implementing the Furniture layout effectively

- > Key elements Clearance, Target seating capacity, Functional Criteria
- Manage space guidelines



## **Space Planning**



WESTIN HOTELS & RESORTS



After





## **Product Design**



## **Product Design**

The major challenge in presenting the restaurant area with all possible type of equipments is how it is designed to equip and present it when needed.

Olilo has expertise designing restaurant equipments like:

- Furnitures
- Refrigerator
- Cleaning system
- Food storage cabinets
- Dish tables
- Sinks
- Preparations tables
- Shelves
- Food Counters, etc.

Our team is capable of designing any kind of restaurant equipment with complex design requirements with the best quality.

## **Furniture Design**











## **Equipment Design**













### **Presentation Services**



## **Rendering & Walkthrough**





### **Content Creation**







## Content Creation















## **Content Creation**