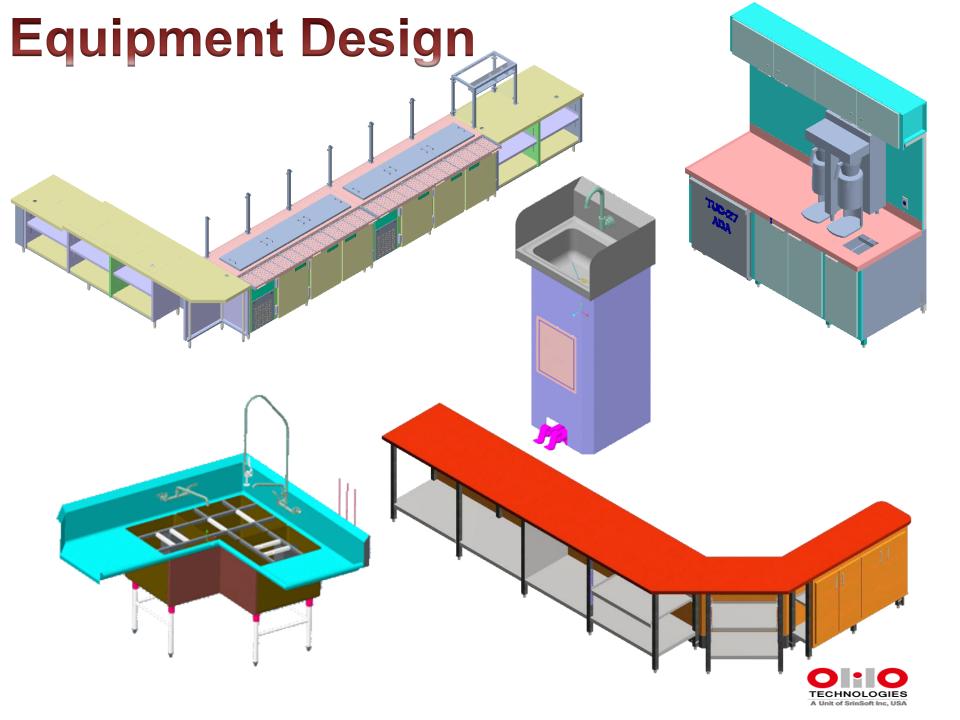

## **Product Design**

The major challenge in presenting the restaurant area with all possible type of equipments is how it is designed to equip and present it when needed.

Olilo has expertise designing restaurant equipments like:

- Furnitures
- Refrigerator
- Cleaning system
- Food storage cabinets
- Dish tables
- Sinks
- Preparations tables
- Shelves
- Food Counters, etc.

Our team is capable of designing any kind of restaurant equipment with complex design requirements with the best quality.

## **Equipment Design**