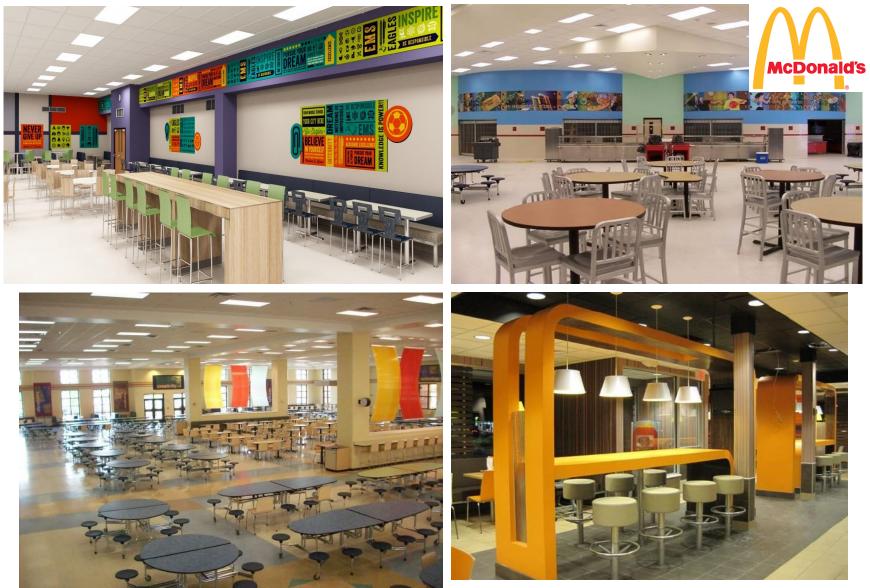

## **Restaurant Design**

## **New Store Design**

New store design, Architectural design of the project is developed and defined in detail sufficient to illustrate via plans, sections, elevations and 3D imagery, the overall form and fabric of the project and its detailed layouts, spatial arrangements, facades, overall appearance and range of construction materials and finishes.

New store design satisfies the needs of customer in cost, aesthetic, construction material, Specifications and in design standards.

#### **Olilo's Approach**

Providing numerous options in Design.

- > Providing Design elements and Furniture finishes for Aesthetic.
- Cost Effective & Meets the Budget of the customer.