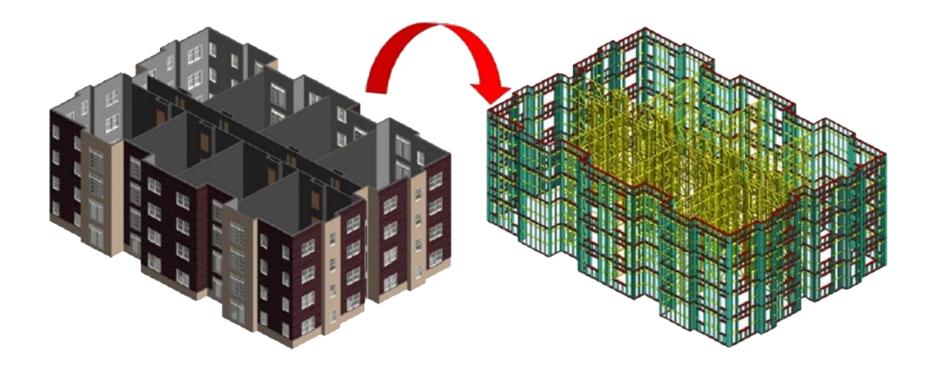

## **Steel Framing Automation**

## **Steel Framing Automation**

- This application uses Rosette System of manufacturing to panelize Cold Formed Steel (CFS) structures
- These sustainable structures are meant for areas which are exposed to severe weather and/or seismic activities
- This application can be used to frame High Rise as well as Mid Rise buildings
- This application automates the framing of all types of floors, walls, roofs, trusses & MEP installations including structural connections
- The structural framing plans, Bill of Materials & CNC data of all panel frames are generated automatically
- > Automatic shop drawing generation in Inventor
- Automatic Structural analysis with interface to Staad.Pro
- > Add-on tool to automatically extend structural piles to toporapies