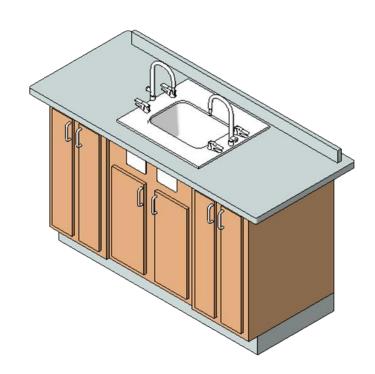

## **Product Design**

The major challenge in presenting the restaurant area with all possible type of equipments is how it is designed to equip and present it when needed.

Olilo has expertise designing restaurant equipments like:

- Furnitures
- Refrigerator
- Cleaning system
- Food storage cabinets
- Dish tables
- Sinks
- Preparations tables
- Shelves
- Food Counters, etc.

Our team is capable of designing any kind of restaurant equipment with complex design requirements with the best quality.