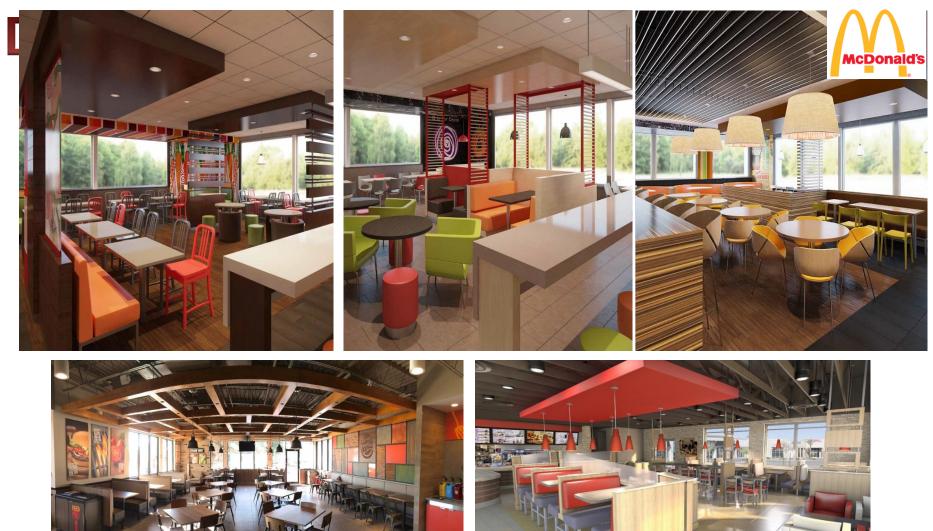

## **Restaurant Design**

## **New Store Design**

New store design, Architectural design of the project is developed and defined in detail sufficient to illustrate via plans, sections, elevations and 3D imagery, the overall form and fabric of the project and its detailed layouts, spatial arrangements, facades, overall appearance and range of construction materials and finishes.

New store design satisfies the needs of customer in cost, aesthetic, construction material, Specifications and in design standards.

#### **Olilo's Approach**

Providing numerous options in Design.

- > Providing Design elements and Furniture finishes for Aesthetic.
- Cost Effective & Meets the Budget of the customer.