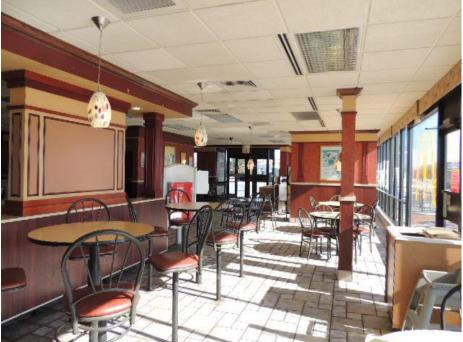

## **Remodel Design**

Remodel Design adding value to an existing store. Designers will try to utilize the existing resource and then choose the best remodel design to the store as per the recent trends and also to meet the customer's budget.

Remodel designs are illustrated via plans, sections, elevations, specifications and 3D imagery.

#### **Olilo's Approach**

- Refurnishing the store
- Adding value to the store
- > Providing new finishes and Design elements as per the

customer needs