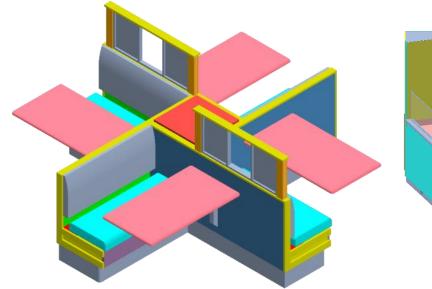

## **Space Planning**

In space planning, the design professional blocks out interior spatial areas, defines circulation patterns, and develops plans and layouts for furniture and equipment placement.

Space allocation criteria, building codes and access for the disabled, furniture standards, circulation and work flow, design considerations, the constraints of fixed building elements and flexibility for accommodating future space needs are considered in space planning.

#### **Olilo's Approach**

Implementing the Furniture layout effectively

- > Key elements Clearance, Target seating capacity, Functional Criteria
- Manage space guidelines

## **Space Planning**

WESTIN HOTELS & RESORTS

After