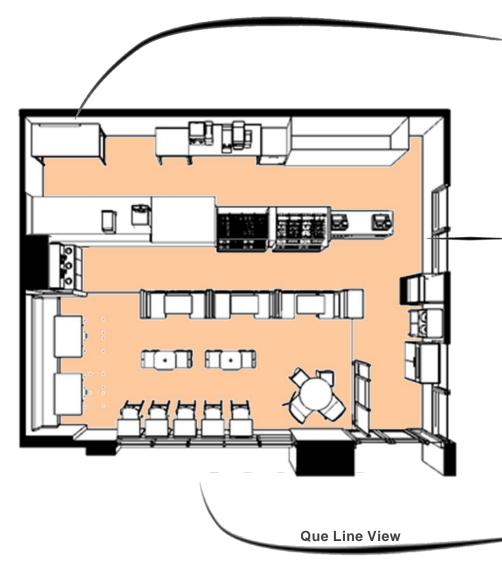

## **Restaurant Design**

## **Concept Design**

Design concept is the primary logic behind the design. Our designers study and understand the space to think about the concept and create a framework for how the space should be.

Conceptual descriptions set at the early stages of the design process are used to frame some general design approach. Interpreting the output of the design action confers meaning on the concepts. conceptual frameworks can assist in setting boundaries and framing reasonable objectives. **Olilo's Approach** 

## **Concept Design**

**Main Dining View** 