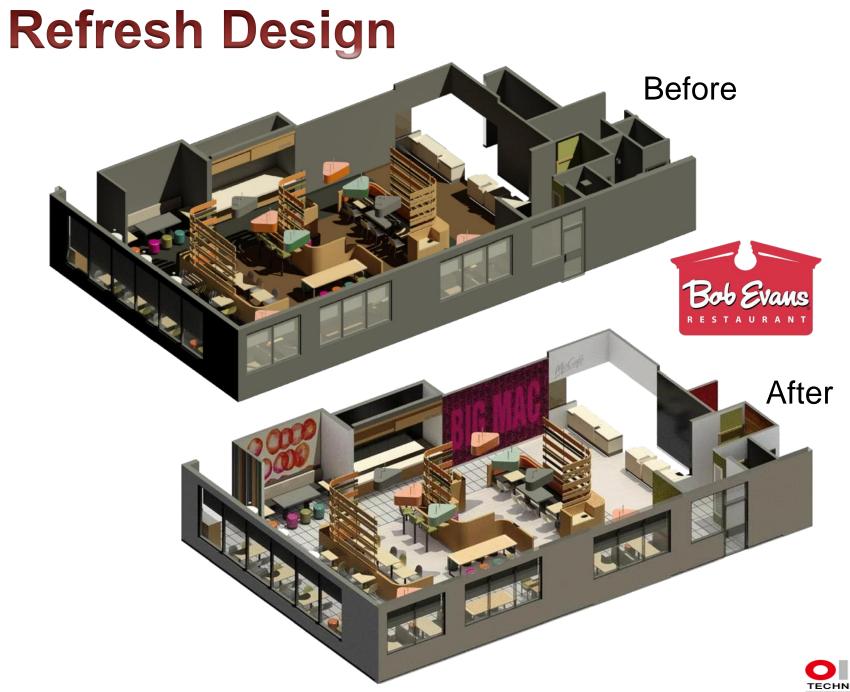

## **Remodel Design**

Before

After

## **Refresh Design**

Refresh Designs branding the store which involves brightening the finishes, changing the graphics and signage.

Refresh design stores are Eye-catching by providing bright Informatory graphics.

#### **Olilo's Approach**

- Branding the store
- Make the store lively and new
- Furniture finishes blend well with the existing store

Cost effective