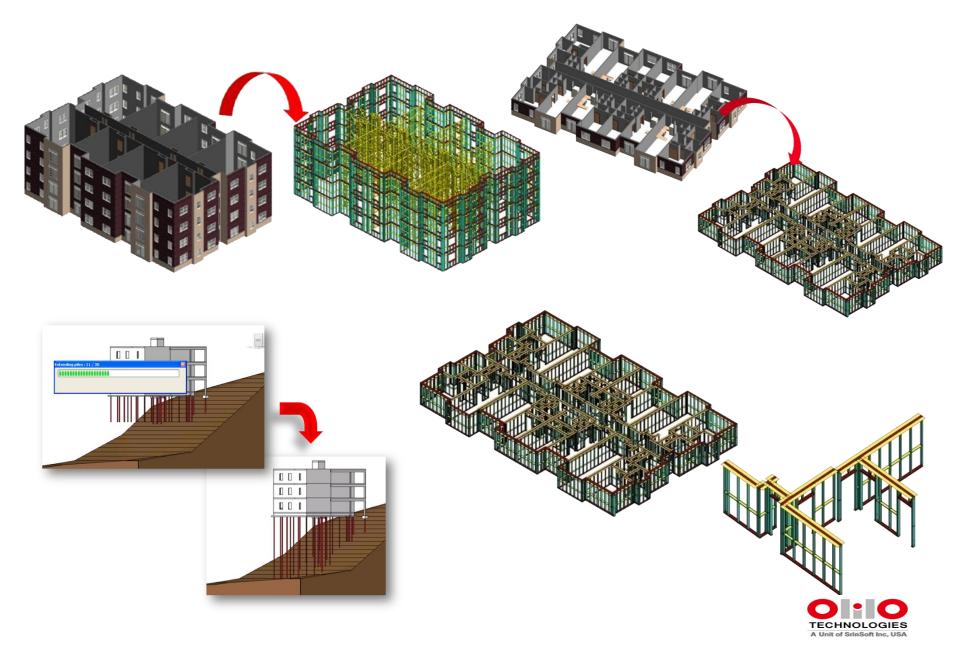

## **Steel Framing Automation**

## **Steel Framing Automation**

- This application uses Rosette System of manufacturing to panelize Cold Formed Steel (CFS) structures
- These sustainable structures are meant for areas which are exposed to severe weather and/or seismic activities
- This application can be used to frame High Rise as well as Mid Rise buildings
- This application automates the framing of all types of floors, walls, roofs, trusses & MEP installations including structural connections
- The structural framing plans, Bill of Materials & CNC data of all panel frames are generated automatically
- > Automatic shop drawing generation in Inventor
- Automatic Structural analysis with interface to Staad.Pro
- > Add-on tool to automatically extend structural piles to toporapies